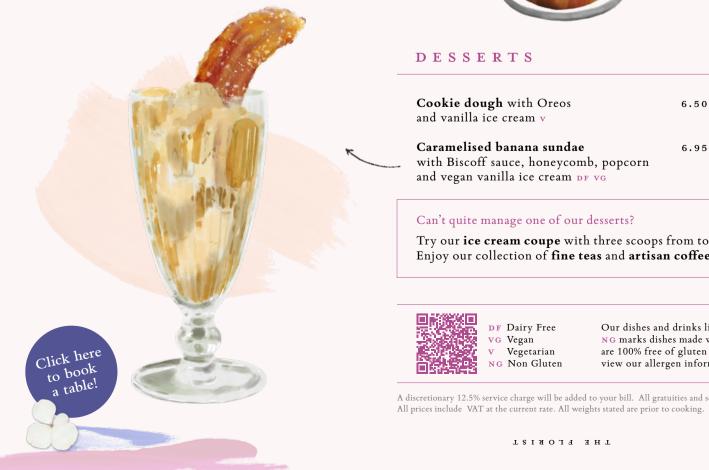

Lemon tart with raspberry sorbet 6.25 and crushed honeycomb v NG

Try our ice cream coupe with three scoops from today's selection VNG Enjoy our collection of fine teas and artisan coffee

Our dishes and drinks list key flavours but may not list each ingredient or allergen. Please note, whilst NG marks dishes made with ingredients which do not contain gluten, we cannot guarantee that our dishes are 100% free of gluten and would advise viewing our allergen information for further guidance. To view our allergen information, please scan the QR code using a camera on your smartphone or tablet.